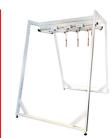

#### All you need for Neurac treatment

Ceiling Mounted Workstation Art. nr.: 10053

For ceiling heights up to 350 cm

Dimensions: Width: 78 cm Length: 182 cm

Wall Mounted Workstation Art. nr.: 10063

Dimensions: Width: 201,6 cm Depth: 228.5 cm Height: 245 cm

#### **Workstation Professional content:**

1 x Redcord Sliding Suspension System for ceiling, wall or floor mounting.

3 x Redcord Trainer with straps 1 x Redcord AXIS with straps

2 x Redcord Wide Sling

2 x Redcord Narrow Sling