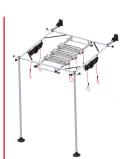

### Floor Standing Workstation

Art. nr.: 12193

Dimensions: Width: 265,0 cm Depth: 190,0 cm

Height: 2,52 cm - 2,56 cm (adjustable with feet)

Please contact us for advice about ceiling suspension options.

#### **Workstation Professional content:**

1 x Redcord Sliding Suspension System for ceiling, wall or floor mounting.

3 x Redcord Trainer with straps 1 x Redcord AXIS with straps

2 x Redcord Wide Sling

2 x Redcord Narrow Sling