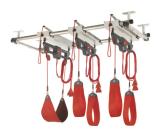

The Redcord Workstation Professional, with the triple traverse system and Redcord AXIS, enables the full range of Neurac® including full body weight-bearing positions.

#### All you need for Neurac treatment

Ceiling Mounted Workstation Art. nr.: 10053

For ceiling heights up to 350 cm

Dimensions: Width: 78 cm Length: 182 cm

Wall Mounted Workstation Art. nr.: 10063

Dimensions: Width: 201,6 cm Depth: 228.5 cm Height: 245 cm

#### **Workstation Professional content:**

1 x Redcord Sliding Suspension System for ceiling, wall or floor mounting.

3 x Redcord Trainer with straps 1 x Redcord AXIS with straps

2 x Redcord Wide Sling

2 x Redcord Narrow Sling