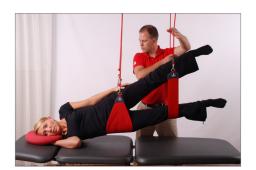

The Redcord Workstation Professional, with the triple traverse system and Redcord AXIS, enables the full range of Neurac® including full body weight-bearing positions.

## The ONLY solution for Neurac® treatment

- ✓ Easy to get appropriate biomechanical positions with elastic cords
- ✓ Full range of suspension exercise progressions
- ✓ Quick adjustment of slings, straps and elastic cords
- $\checkmark$  Freedom of movement in the ropes
- ✓ Comfortable and effective management of pain
- ✓ Smooth gliding system for easy use