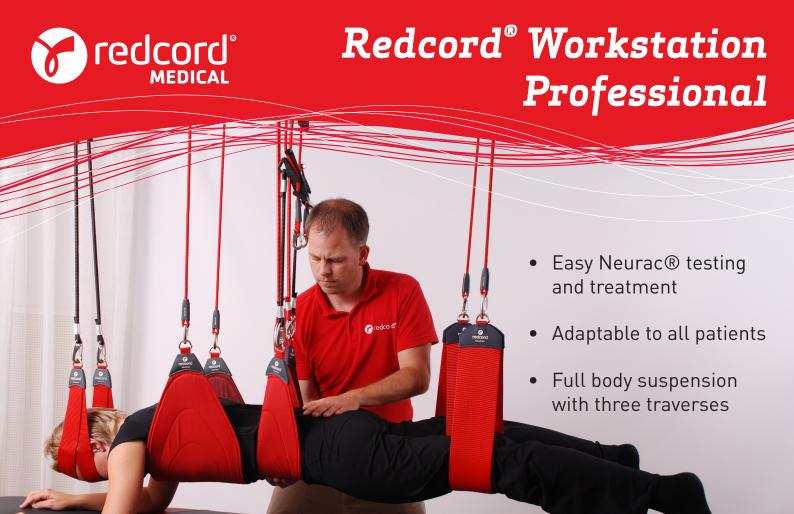

The Redcord Workstation Professional, with the triple traverse system and Redcord AXIS, enables the full range of Neurac® including full body weight-bearing positions.

## The ONLY solution for Neurac® treatment

- ✓ Easy to get appropriate biomechanical positions with elastic cords
- ✓ Full range of suspension exercise progressions
- ✓ Quick adjustment of slings, straps and elastic cords
- $\checkmark$  Freedom of movement in the ropes
- ✓ Comfortable and effective management of pain
- ✓ Smooth gliding system for easy use