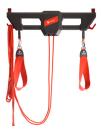

#### **Workstation Professional content:**

1 x Redcord Sliding Suspension System for ceiling, wall or floor mounting.

3 x Redcord Trainer with straps 1 x Redcord AXIS with straps

2 x Redcord Wide Sling

2 x Redcord Narrow Sling

Redcord Cord Lock for Redcord AXIS

3 x Carabiners and Redcord AXIS Ceiling Brackets with screws

1 x Redcord Ceiling Suspension, with screws

3 x Redcord Rope Clip 1 x Redcord Wall Caddy for slings, ropes

1 x Redcord AXIS Exercise poster and 1 x Redcord AXIS User Manual